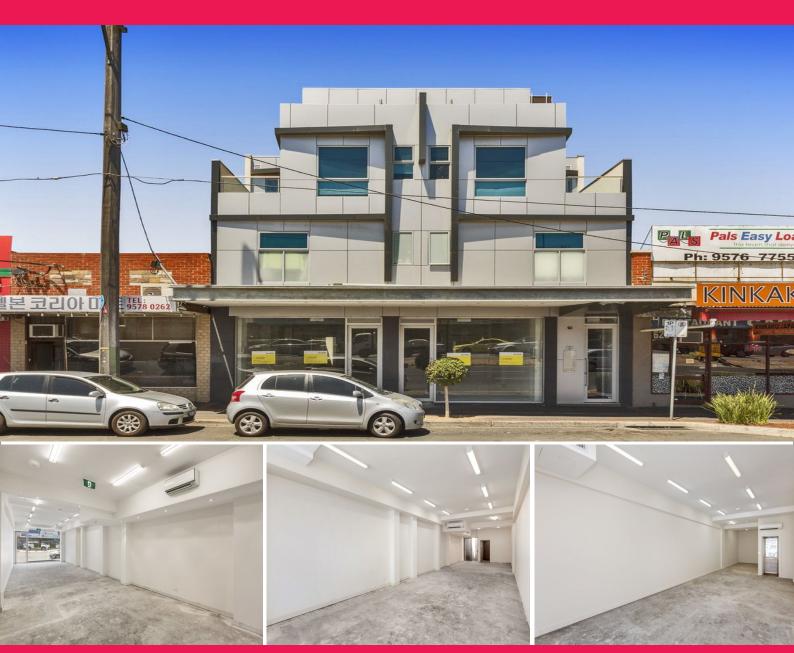

## **Blank Canvass Ready for Your Business**

Ideal chance to occupy newly constructed retail space with superb main road exposure. Flexible leasing arrangements are available and the property is suited to a range of uses (STCA). The property is surrounded by national tenants such as KFC and McDonalds in a thriving retail precinct.

• 84m2 approximately • Toilet amenities • Flexible lease terms • 1 onsite car park

FOR LEASE

84sqm