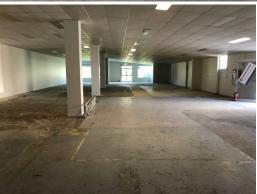

## **HIGH PROFILE SHOWROOM - 600m2**

Shop 4 comprises a very affordable modern retail premises with an approximate gross leasable area of 600m2.

The premises occupies a high profile location, fronting busy Park Beach Road, across the road from the main entrance to Park Beach Plaza, one of the largest regional shopping centres in NSW.

600sqm