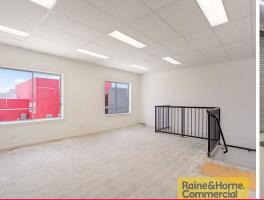

Features include:

- \* 37sqm ground floor reception
- \* 37sqm suspended mezzanine office
- \* 152sqm clearspan warehouse with three phase power
- \* Container height electric roller door
- \* Own amenties kitchenette and toilet
- \* Currently tenanted until 30/4/2018 with a two year option