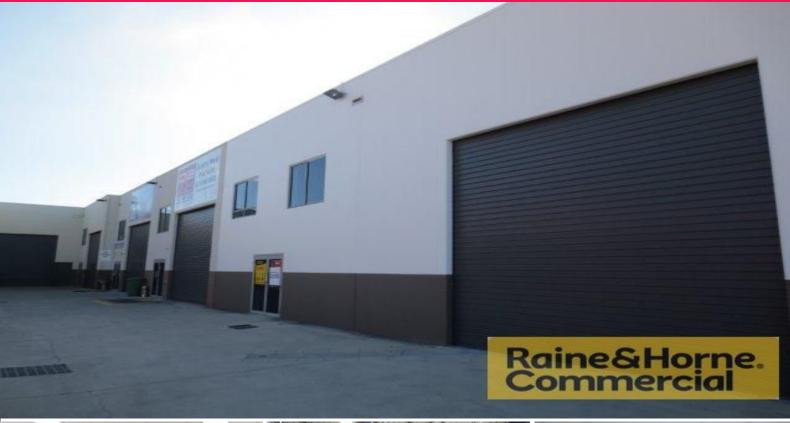

## **Investment Opportunity - 226sqm Multi-functional Industrial Unit**

This tilt panel industrial unit is located in a complex of six units on Smith Street and suits trade services/manufacturing/warehousing.

Features include:

- \* 37sqm ground floor reception
- \* 37sqm suspended mezzanine office
- \* 152sqm clearspan warehouse with three phase power
- \* Container height electric roller door
- \* Own amenties kitchenette and toilet
- \* Currently tenanted until 30/4/2018 with a two year option