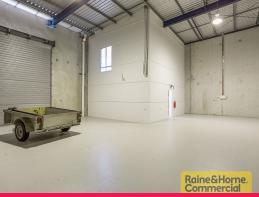

Features include:

- \* 37sqm ground floor reception
- \* 37sqm suspended mezzanine office
- \* 152sqm clearspan warehouse with three phase power
- \* Container height electric roller door
- \* Own amenties kitchenette and toilet
- \* Currently tenanted until 30/4/2018 with a two year option