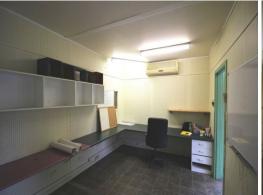

Very attractive front office with a reception area and two large air conditioned offices that are tastefully decorated. Above the offices is a mezzanine storage area that is accessible via a staircase.