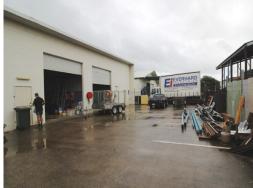

#### 240 m2 Warehouse And Office

Solid warehouse located on the southside of Cairns, close to the Bruce Highway. The warehouse contains front, side and rear roller doors. Building dimensions are approximately 10 metres x 24 metres with a 5 metre internal clearance.

3 phase power is provided and it has its own set of toilets. There are two front and four rear car parking bays. Very reasonably priced.

Industrial FOR LEASE

240sqm