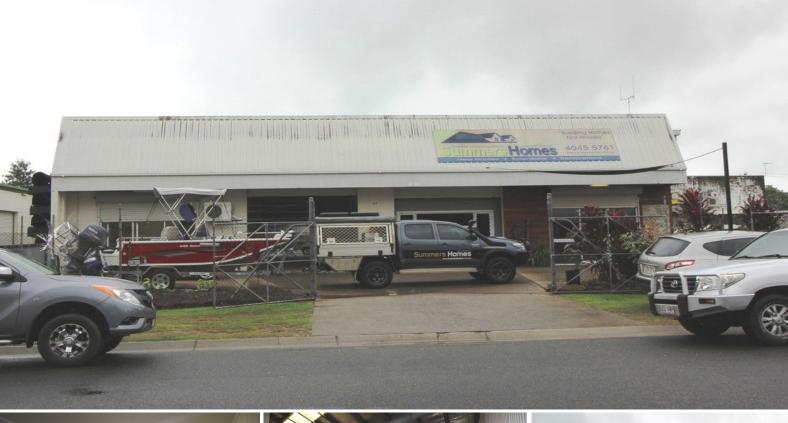

# 2/57 Supply Road, Cairns QLD 4870

#### 240 m2 Warehouse And Office

Solid warehouse located on the southside of Cairns, close to the Bruce Highway. The warehouse contains front, side and rear roller doors. Building dimensions are approximately 10 metres x 24 metres with a 5 metre internal clearance.

3 phase power is provided and it has its own set of toilets. There are two front and four rear car parking bays. Very reasonably priced.

Industrial FOR LEASE

240sqm