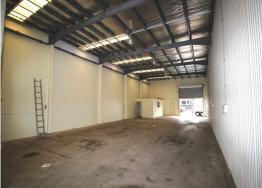

#### 240 m2 Warehouse And Office

Solid warehouse located on the southside of Cairns, close to the Bruce Highway. The warehouse contains front, side and rear roller doors. Building dimensions are approximately 10 metres x 24 metres with a 5 metre internal clearance.