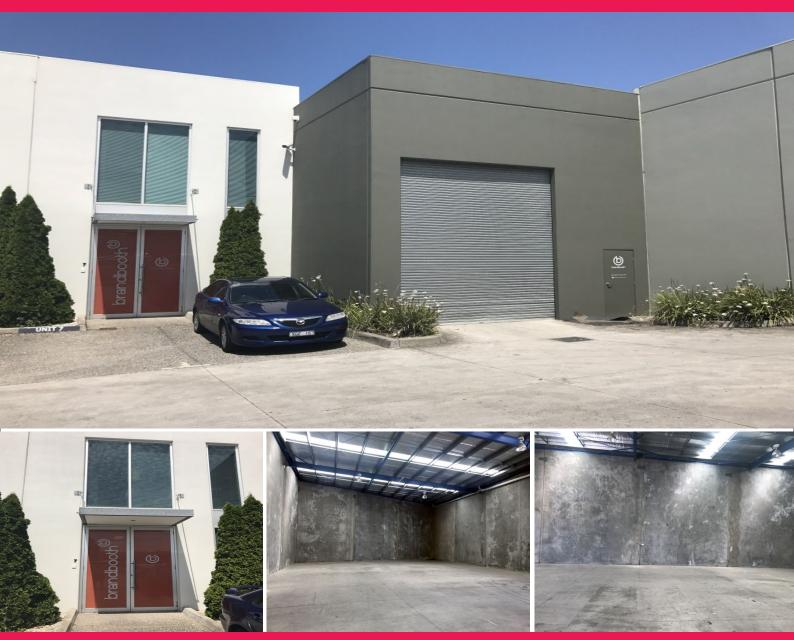

## **MODERN WAREHOUSE/OFFICE SPACE!**

Located in Williamstown Industrial precinct with great access to Champion Rd, Melbourne Rd, Kororiot Creek Rd and Westgate Fwy. Looking for a corporate look this property has it great frontage and signage exposure.

<LI> Open plan space.

<LI> Partitioned reception area.

<LI> Clear span warehouse.

<LI> Container high r/door.

<LI> Separate Kitchenette.

<LI> Great staff facilities.

<LI> On-site parking .

**AVAILABLE FEBRUARY 2017** 

Industrial FOR LEASE

440sqm