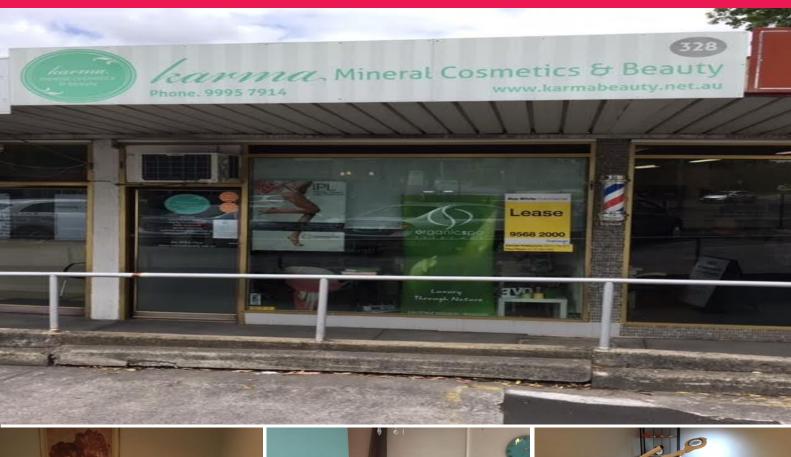

## **LOCATED IN BOUTIQUE SHOPPING STRIP**

Located near the busy intersection of Belmore and Union Roads within the Balwyn shopping precinct this property offers a great opportunity to make your own mark right in the hustle and bustle of busy Balwyn.

Take a leap forward and experience what this rare retail offering could do for your business.

- Building area 30m2 approx.
- Commercial one zoning (CZ1)
- Ample customer parking

Retail

FOR LEASE

30sqm