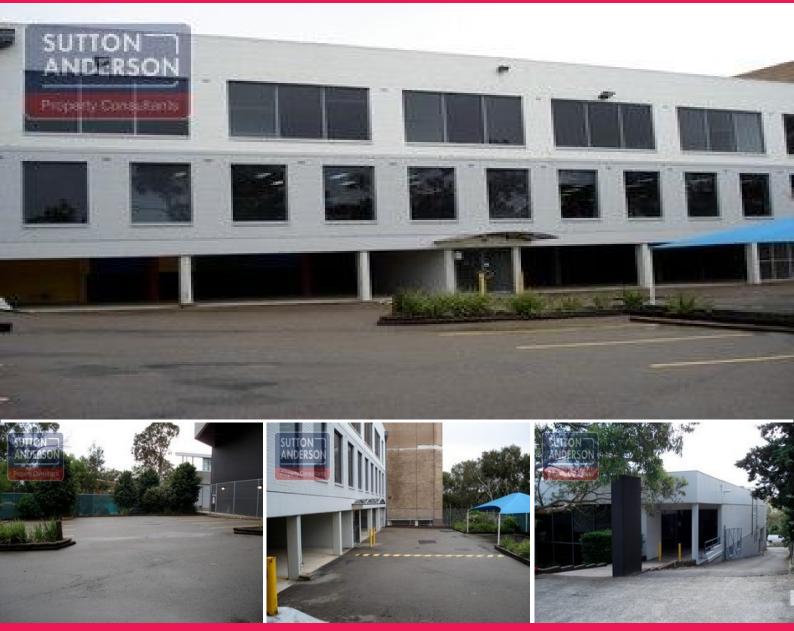

## LANE COVE - Fully Fitted Out and Approved Office/Kitchen Facility - FOR SALE

The property is located on the northern side of Apollo Place approximately 60 meters west f its junction with Sirius Road Lane Cove.<br/>
<br/>
Apollo Place Lane Cove consists of an owner occupied duplex style strata lot which has undergone significant refurbishment to provide a fully HACCP Food Approved Hi-Tech light industrial/commercial premises with grease trap and gas services. The accommodation includes high quality office, full commercial kitchen and production/storage space including amenities and loading dock facilities. In addition there are approximately 22 car spaces. <br/>
<br/>
- car spaces. <br/>
- cbr>-This location is approximately 2.8 km from the Lane Cove retail and commercial center and some 3.4kms from the North Ryde Railway Station. Lane Cove West is an established lower North Shore Business park situated approximately 13kms by road from the Sydney CBD proper. <br/>
- cbr>-cbr>-Fully fitted out and approved Office/Kitchen facility. <br/>
- cbr>-The property underwent a major refurbishment in 2007 to its current configuration.