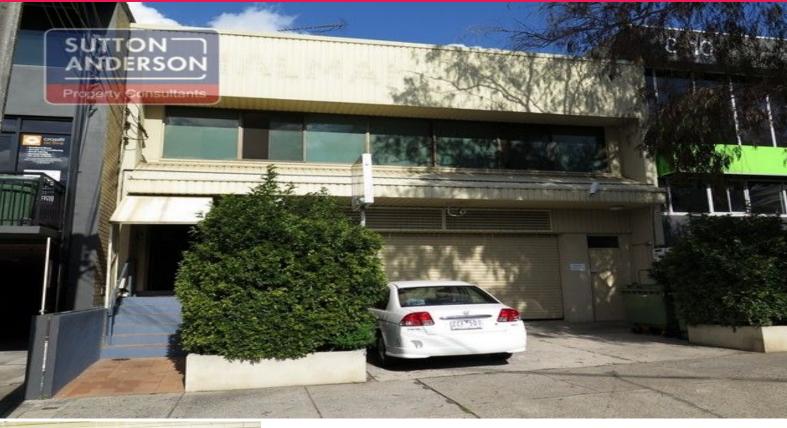

## 6 Cleg Street, Artarmon NSW 2064

## **LEASED INVESTMENT UNTIL 2027!!!**

This office warehouse is currently leased until 2027, with regular market reviews and a ratchet clause in place, its one for the long term investor.<br/>
br>Property details:<br/>
Gross lettable area: 476sqm<br/>
car spaces: 8 spaces on location<br/>
current rental: \$86,806 + Outgoings + GST<br/>
br>Leased until: 2027<br/>
br>Further option: 5 Years<br/>
car opportunity to secure a long term investment<br/>
br>Walk to Artarmon and St Leonards train station<br/>
carsely increases

Industrial FOR SALE Offers over \$1.5m 476sqm

**Hugh Anderson** 

**Brad Sutton** 

hugh@suttonanderson.com.au

brad@suttonanderson.com.au