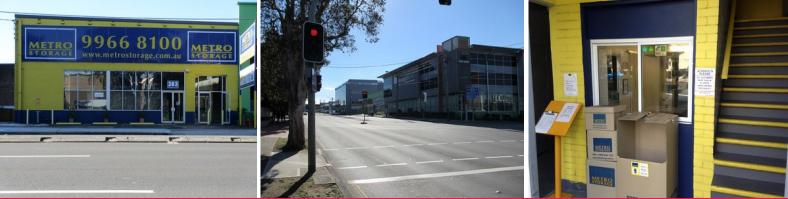

## 283-289 Pacific Highway, Artarmon NSW 2064

## **ARTARMON - 283-289 Pacific Highway - Rare Large Land Building**

This property is located on the northern side of the Pacific Highway between Campbell and Carlotta Street with Pacific Highway exposure. The property is located within the northern Sydney suburb of Artarmon approximately 7km from the Sydney CBD. Artarmon is home to the Royal North Shore Hospital, Home HQ and Household names such as SBS, Kennards, Audi, Fox Sports and ASX. <br >>

Expressions of Interest: 22nd August 2013 @ 4pm<br>

Potential FSR: 2.5:1 (Site greater than 1,000m2)<br> Building A: 1064m2 Approx<br> Building B: 1039m2 Appr Industrial FOR SALE Expressions of Interest: 22nd August 2013 @ 4pm 2042sqm