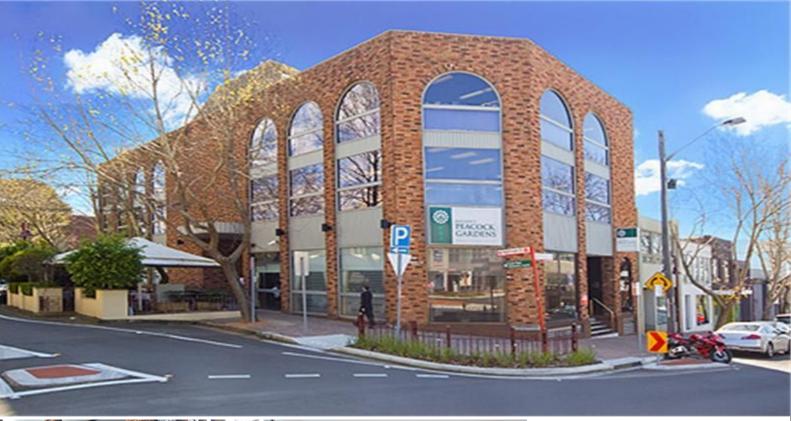

## 2/100 Alexander Street, Crows Nest NSW 2065

## **Convenient Office located in the heart of Crows Nest**

Smack bang between Willoughby Road and Alexander Street this small quasi retail office space offers not only an office in a great location but also excellent exposure.<br>
The space is creative in the fact that it has abundant natural light and wooden floorboards which give an artistic feel to the premises.<br>
Str><br>
Great value considering the location and availability for signage.<br>
Str><br>
Further to this there is a council car park conveniently located just over the road.<br>
Str><br>
Str><br>
Conveniently bethroom and kitchenette<br>
Str><br>
Str><br/>
Str<b

- Excellent location<br>
- Signage Opportunity (neon sign in place currently<br>

Offices FOR LEASE \$26,550 plus GST 59sqm

**Todd Kingston** 

todd@suttonanderson.com.au