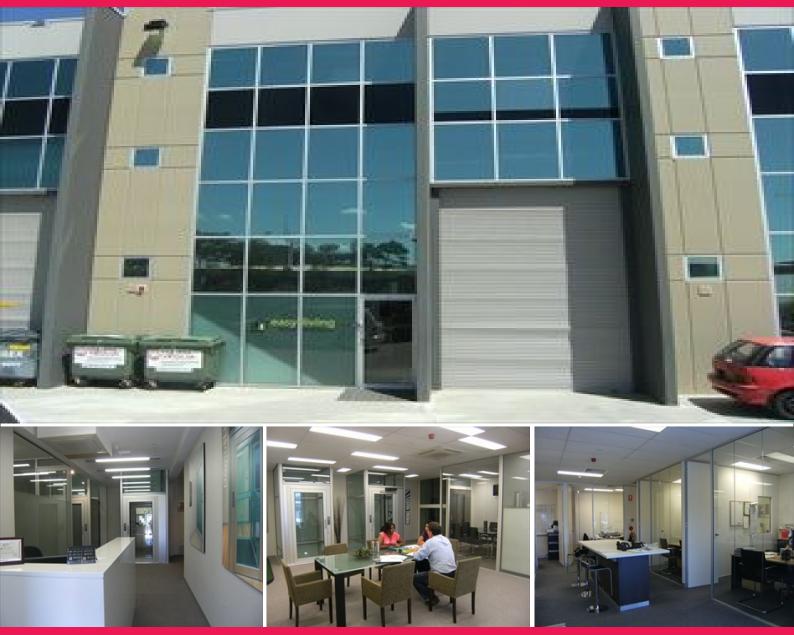

## Unit 34/6-8 Herbert Street, St Leonards NSW 2065

## **ST LEONARDS TECHNO PARK - OFFICE/WAREHOUSE FOR LEASE**

Located only minutes walk from St Leonards train station.<br> The complex consists of 75 industrial strata units.<br> The units provide a mix of office, office/warehouse and warehouse accommodation over three levels. Warehouse areas have a clearance of some 6 meters, whilst the office suites are air-conditioned and carpeted.<br> All units have secure underground parking.

Internal lift in place. Partitioned throughout. Offices FOR LEASE \$60,000 + GST 300sqm

**Hugh Anderson** 

**Brad Sutton** 

hugh@suttonanderson.com.au