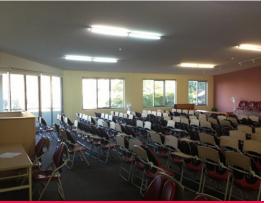

## **Barcoo Street Location - Excellent natural light and**

Business Precinct @ 30-32 Barcoo Street, Chatswood Less from 2kms from Chatswood CBD!!<br/>
br>This is a new light industrial office with flexible areas available to suit your business from 100m2 to 260m2.<br/>
br><br/>
Undercover car parking is included with 2 to 6 car spots available depending on your lease size.<br/>
br>Less from 2kms from Chatswood CBD close to Boundary and Penshurst Streets it has fast access to shopping areas and transport routes.

Offices
FOR LEASE
Lease price \$29,000 to \$75,400
260sqm