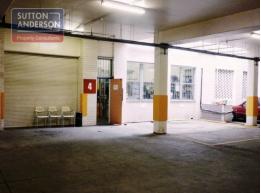

Located on the corner of Reserve Rd and Campbell Street Artarmon, this is a single Level Office/Warehouse with pleasant north facing office and a functional warehouse with good truck access. <br>
<br/>
currently leased on a month to month basis. <br/>
dry-dry-This site has direct access into the Lane Cove tunnel and then the M2/M7 Highway. Public transport is a short walk away on Pacific Highway and shuttle bus to the St Leonards Station. There are caf?s, child care and shopping facilities close by for your staff. The Home HQ Homemaker Centre and a large Bunning Hardware store are close to this prime industrial real estate. The Home HQ is the first integrated home and lifestyle centre on the Lower North Shore, offering a dynamic one-stop shopping destination for all your home and lifestyle needs! Home HQ brings together a quality mix of retailers from electrical, lighting and white goods to indoor and outdoor furnitu