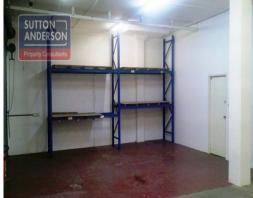

Located on the corner of Reserve Rd and Campbell Street Artarmon, this is a single Level Office/Warehouse with pleasant north facing office and a functional warehouse with good truck access. <br>
<br/>
currently leased on a month to month basis. <br/>
dry-dry-This site has direct access into the Lane Cove tunnel and then the M2/M7 Highway. Public transport is a short walk away on Pacific Highway and shuttle bus to the St Leonards Station. There are caf?s, child care and shopping facilities close by for your staff. The Home HQ Homemaker Centre and a large Bunning Hardware store are close to this prime industrial real estate. The Home HQ is the first integrated home and lifestyle centre on the Lower North Shore, offering a dynamic one-stop shopping destination for all your home and lifestyle needs! Home HQ brings together a quality mix of retailers from electrical, lighting and white goods to indoor and outdoor furnitu