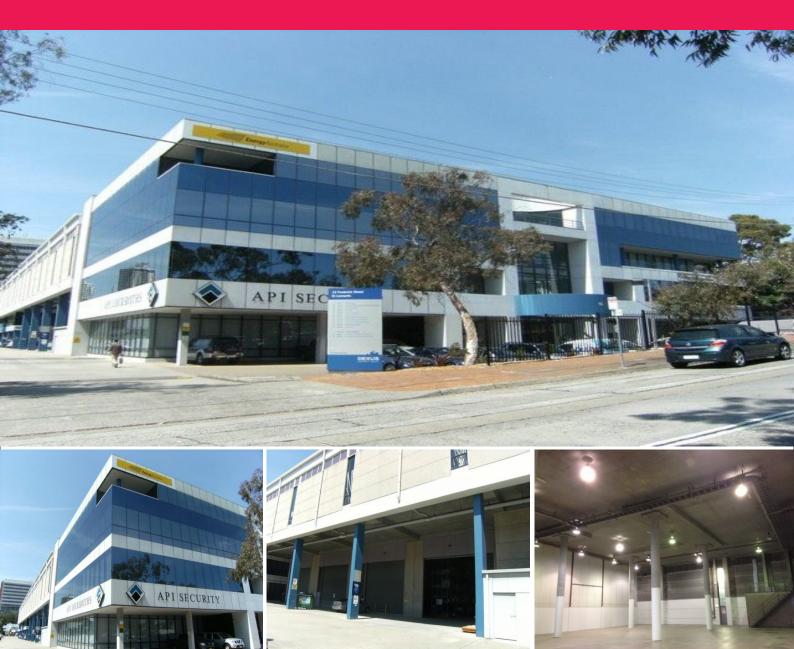

## Unit 3/12 Frederick Street, Artarmon NSW 2064

## **ARTARMON - Unit 3/12 Frederick Street - Modern office/warehouse**

Prestige Office Warehouse with excellent signage to main road. Semi-trailer access to warehouse. The office/showroom provides excellent natural light. <br/> <br/> <br/> <br/>

UNIT 3<br>
Area: Office: 309sqm, Warehouse: 905sqm,Mezz:29 sqm plant 22 sqm Total: 1,266 sqm <br>
Rental: \$227,365 pa + Outgoings + GST <br>
Outgoings: Approx \$41.92m2 pa <br>
Parking: 14 Car Spaces <br> <br>