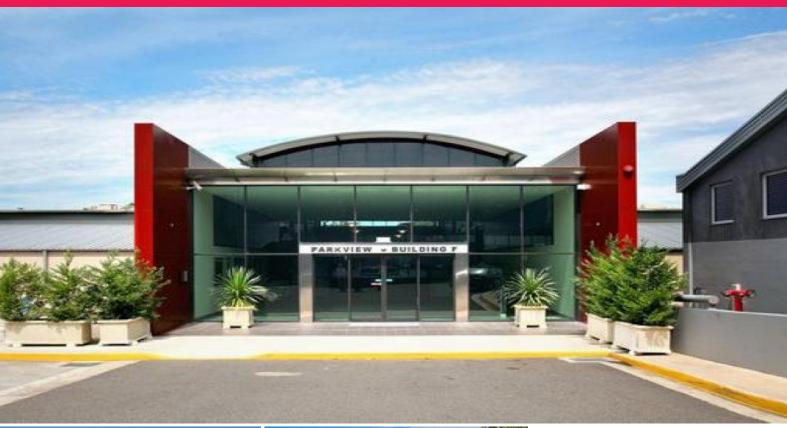

## LANE COVE - Unit F7, 16 Mars Rd

Located on the southern end of the Lane Cove Industrial precinct and overlooking the Lane Cove River and park.

The complex is made up of six buildings providing a mix of office and warehouse space with cafe on site. A number of the buildings are multi level with some well spaced columns in the warehouse. There are loads of parking on grade, basement and roof top. <br/>
cbr><Unit F7 - Office: 102.9m2<br>

Rent: \$220 p2m + GST + Outgoings < br>Outgoings: \$39.00 m2 + GST<br>Excellent small office with own kitchen in sought after building. Popular onsite cafe in same building. Can be combined with adjoining unit F8 for 331.7sqm.

Offices
FOR LEASE
Contact Agent for details
102.9sqm