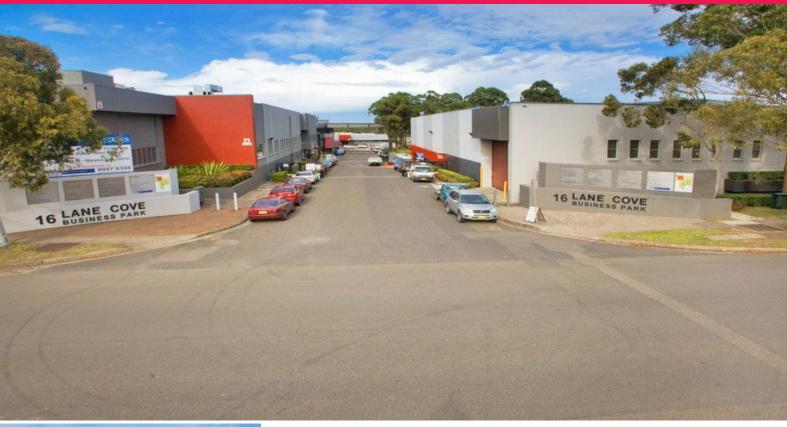

## LANE COVE - Unit F8, 16 Mars Rd

Located on the southern end of the Lane Cove Industrial precinct and overlooking the Lane Cove River and park.

The complex is made up of six buildings providing a mix of office and warehouse space with cafe on site. A number of the buildings are multi level with some well spaced columns in the warehouse. There are loads of parking on grade, basement and roof top. <br/>
- Unit F8 - Office: 219.50m2 <br/>
- Controlled by Parking: 5 spaces