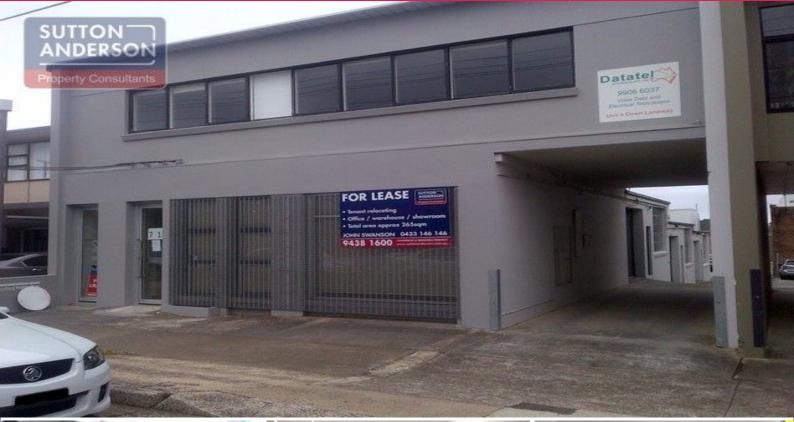

## Artarmon - Freestanding office / warehouse / showroom

This building has ideal space on the ground floor for a showroom, plenty of office space on the second level, and three warehouses, customer parking at rear.

Located just 50m from Pacific Highway, this building offers ground floor showroom with mezzanine office and a small warehouse attached.<br>

Rental: \$55,000 + Outgoings + GST <br> <br>

For more information, please contact John Swanson on 0433 146 146