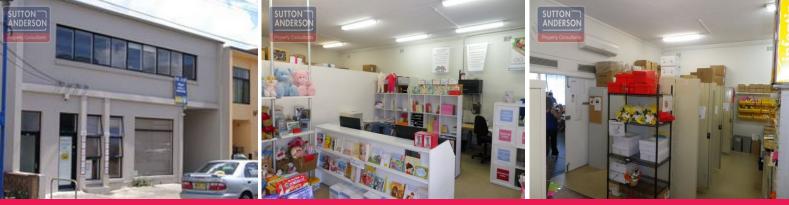

## Artarmon - Freestanding office / warehouse / showroom

This building has ideal space on the ground floor for a showroom, plenty of office space on the second level, and three warehouses, customer parking at rear.

Located just 50m from Pacific Highway, this building offers ground floor showroom with mezzanine office and a small warehouse attached.<br>

Rental: \$55,000 + Outgoings + GST <br> <br>

For more information, please contact John Swanson on 0433 146 146