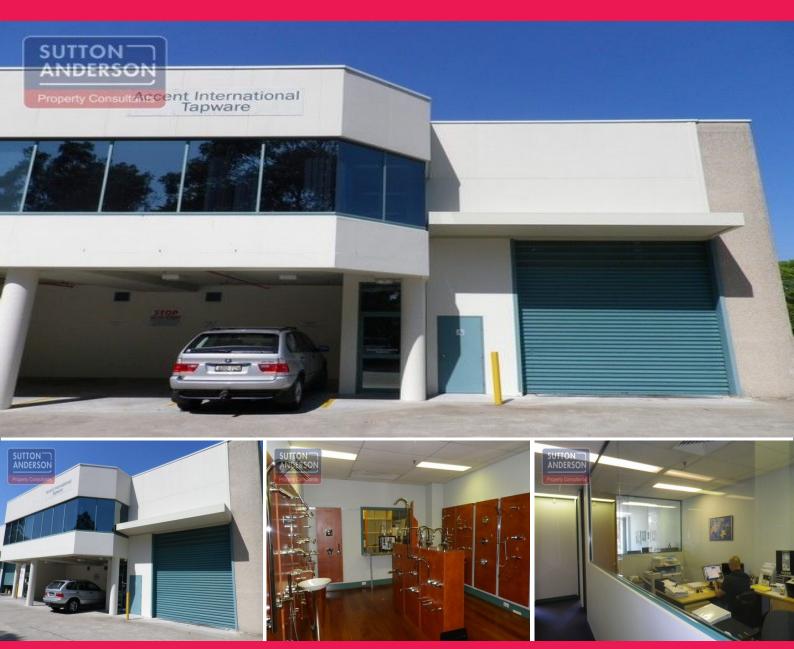

Unit 3/3 Warrah St, Chatswood NSW 2067

## CHATSWOOD - 3/3 Warrah St - High Tech Office/Warehouse

Superb High Tech office warehouse located in the heart of Chatswood industrial area. <br/> <br/>br>

Well appointed offices. Warehouse provides for 20ft container access.  $\mbox{\ensuremath{\mbox{\sc dys}}}\mbox{\ensuremath{\mbox{\sc dys}}\mbox{\ensuremath{\mbox{\sc dys}}}\mbox{\ensuremath{\mbox{\sc dys}}}\$ 

Corner position filled with natural light and windows on three sides. <br/> <br/>br>

367 square metres of en

Offices

FOR LEASE

\$84,000 p.a. NET + Outgoings + GST

467sqm

**Brad Sutton** 

brad@suttonanderson.com.au