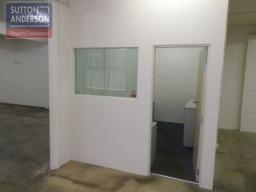

## **Lower Ground Floor - 23 Dickson Avenue Artarmon**

The warehouse has 2 roller doors for receiving goods. There is a small admin office with potential to extend or create additional space if required. The bathroom amenities have been fully refurbished and they are also equipped with a shower.<br/>
create