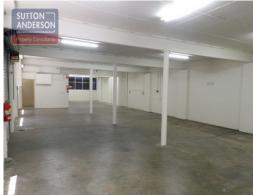

## **Lower Ground Floor - 23 Dickson Avenue Artarmon**

The warehouse has 2 roller doors for receiving goods. There is a small admin office with potential to extend or create additional space if required. The bathroom amenities have been fully refurbished and they are also equipped with a shower.<br/>
create