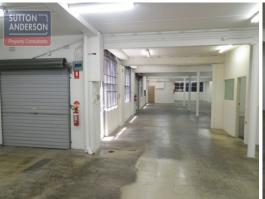

## **Lower Ground Floor - 23 Dickson Avenue Artarmon**

The warehouse has 2 roller doors for receiving goods. There is a small admin office with potential to extend or create additional space if required. The bathroom amenities have been fully refurbished and they are also equipped with a shower.<br/>
create