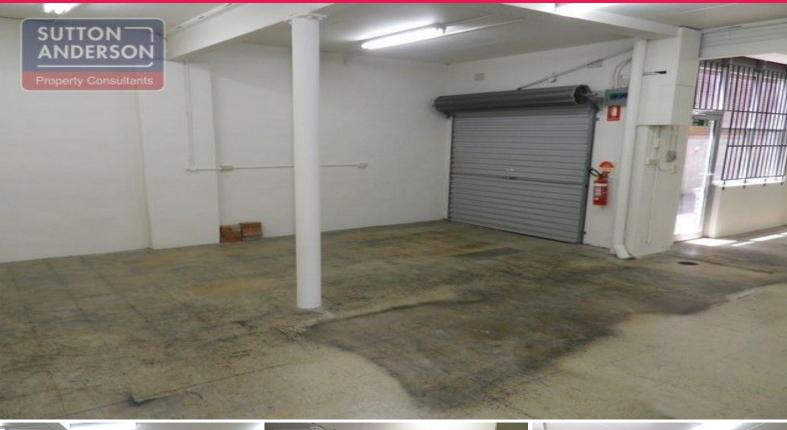

## **Lower Ground Floor - 23 Dickson Avenue Artarmon**

The warehouse has 2 roller doors for receiving goods. There is a small admin office with potential to extend or create additional space if required. The bathroom amenities have been fully refurbished and they are also equipped with a shower.<br/>
create