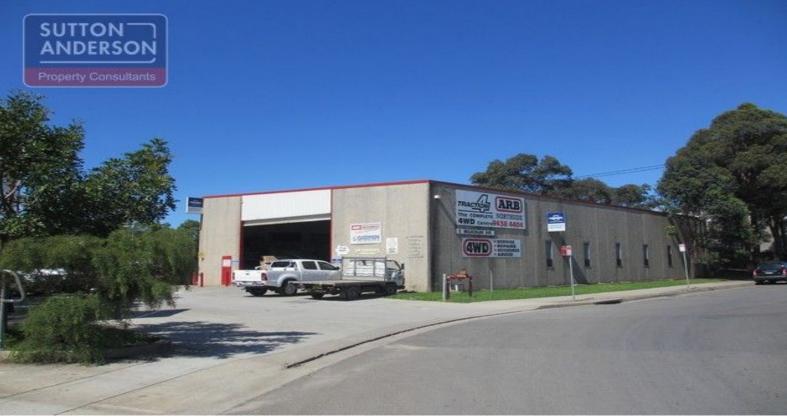

## 3 Mclachlan Ave, Artarmon NSW 2064

BUILDING + HARDSTAND + EXPOSURE <br/>
the Gore Hill Freeway<br/>
br>Large 1,700sqm ashfalt hardstand<br/>
br>INSPECT TODAY!! <br/>
br>-deally located on McLachlan Ave in Artarmon with HUGE exposure to the Gorehill Freeway, this property presents a rare opportunity to occupy a functional 1,100sqm building and utilise over 1,700sqm of asphalt hardstand. <br/>
br>-br>Building-1,100sqm<br/>
br>-Hardstand-1,700sqm<br/>
br>-Land-3,341sqm