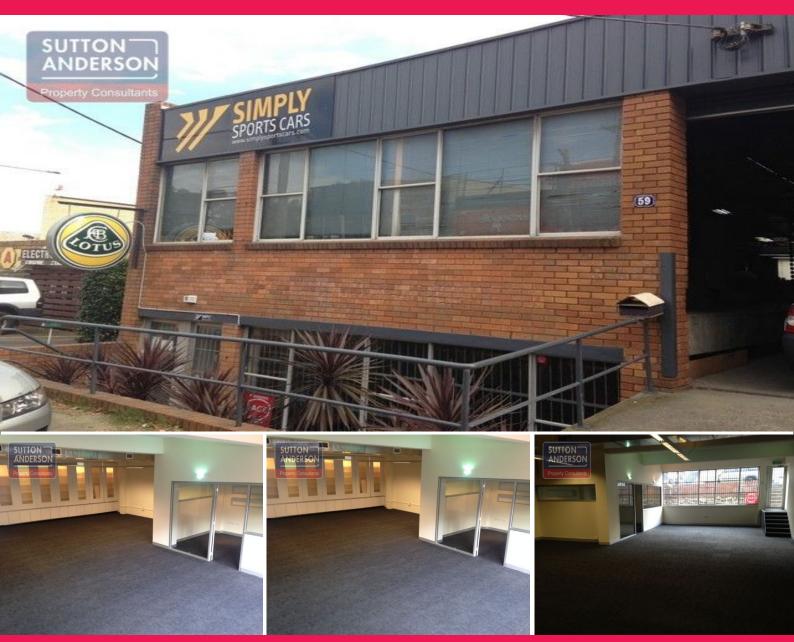

## Ground Floor/59 Whiting Street, Artarmon NSW 2064

## **ARTARMON - 59 Whiting Street - Ground floor 463sqm Approx**

This property is a well built free-stander located in Whiting Street Artarmon. The office and showroom present extremely well and is sure to satisfy! <br><br>The ground floor is approx 463sqm and comprises mainly of medium clearance warehouse/production space. This is accessed via a ramp off Sawyer lane and is drive in. There is an additional two glass partitioned offices with a very smart fit out as well as kitchenette and bathroom facilities.<br/>br>4/5 allocated car spaces on ground space. Industrial FOR LEASE 145sqm NET + GST 463sqm