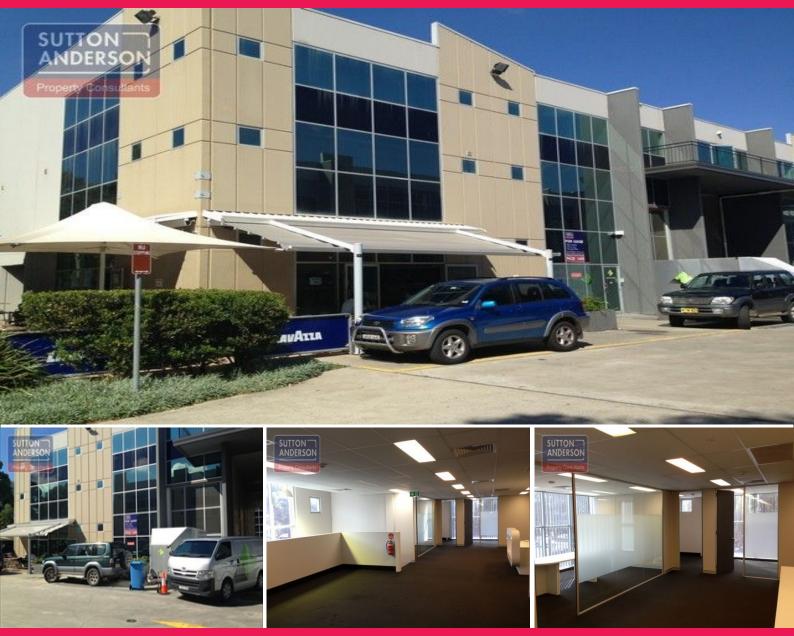

## ST LEONARDS - Unit 24, 6-8 Herbert Street - Area Approx 298sqm

Unit 24 is located at the forefront of the complex - right next door to the cafe. The unit is approx 298sqm of office/warehouse. Upstairs, the office has been fully fitted out with 3 offices and a large boardroom. In addition there is a large open plan office space capable of accommodating a number of workstations if required. <br/>
<br/>
-br>-Downstairs there is medium clearance warehouse space with pallet racking already in place. There is an additional breakout office space as well as storage under the stairs.