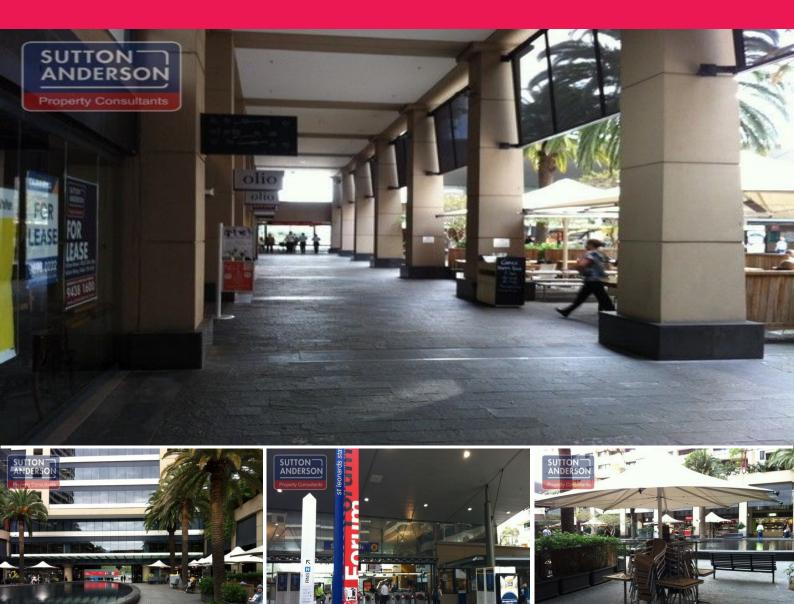

## FANTASTIC RETAIL OPPORTUNITY IN THE FORUM - MUST LEASE

This fantastic retail opportunity is located in the heart of St Leonards, at the Forum the retail hub and gateway to St Leonards train station. <br/>
<br/>
<br/>
<br/>
deally suited for a food operator (STCA), the internal shop size is approx. 71sqm and an outdoor seating area of approx. 30sqm included with the property. <br/>
<br/>
dery-<br/>
Neighbours include Coles, McDonald's, Oporto, Baker's Delight, Sushiro, Olio Cafe and a number of other independently owned cafes and restaurants. Available now.

Retail FOR LEASE \$78,000 + GST + Outgoings 71sqm

**Todd Kingston** 

**Todd Kingston** 

todd@suttonanderson.com.au

todd@suttonanderson.com.au