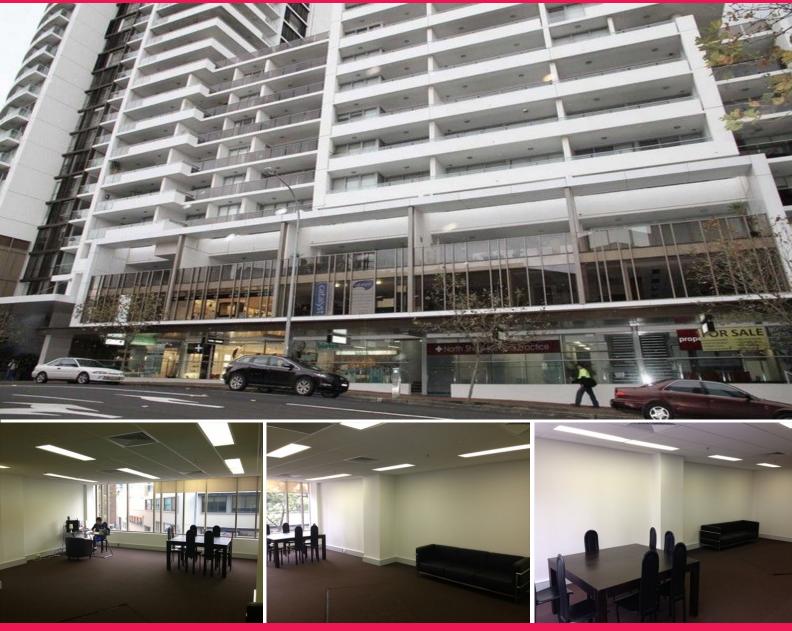

## **Excellent Natural Light - New Carpet & Paint**

Located just off Pacific Highway, St Leonards in the esteemed Abode building.<br/>
br><br/>
Usable size, great natural light, seperate air con & exclusive bathroom and shower facilities.<br/>
br><br/>
Upstairs window signage opportunities subject to strata & council approval.<br/>
Call Sutton Anderson (02) 9438 1600<br/>
br><br/>
William Brown 0433 346 346<br/>
Strand Province of Pacific Abode of Pacific Abode

Offices
FOR LEASE
\$34,400 pa Gross plus GST
80sqm

**Todd Kingston** 

todd@suttonanderson.com.au