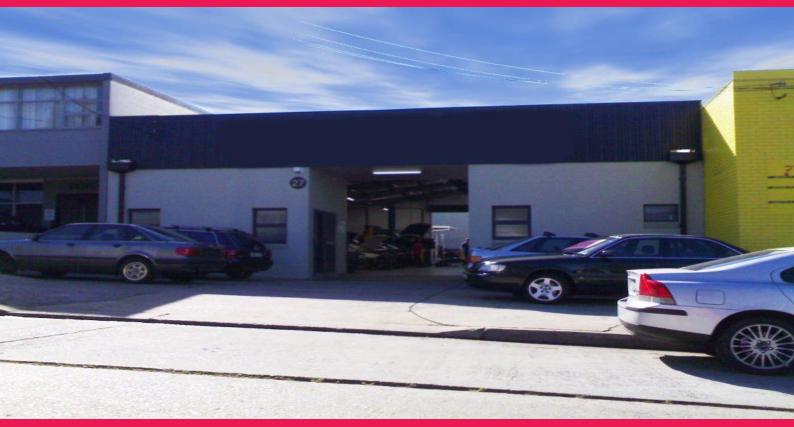

## **ARTARMON - 27 Carlotta St - Showroom/Workshop for lease**

Located on the Northern side of Carlotta Street near the corner of Clarendon. The property gives great access to Reserve Road, Pacific Highway and the Gore Hill Free way. <br>

This neatly presented 319m Licensed/ Showroom/Workshop sits in the middle of the site, meaning it enjoys the luxury of having hardstand areas both out the front, and back of the building. It comes with fitted out offices, and council approved wash bay and would be be perfect for a variety of uses.<br/>br>