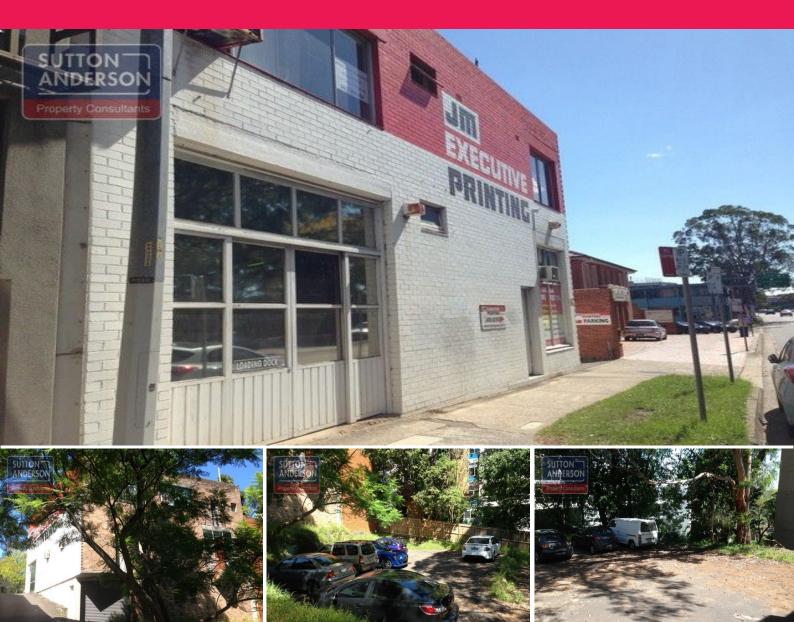

846 Pacific Highway, Gordon NSW 2072

## **Quality Freehold Property - Huge Land Area - GORDON Exposure**

--- TRI LEVEL BUILDING ---<br/>br>---br>--- brs-Massive exposure - this iconic building on the Pacific Highway has not been offered for sale for over 40 years and is now available for sale via Expressions of Interest.<br/>-br>-The choices are yours, occupy and sublet, lease out completely, occupy and develop later or talk to council and develop now!-br>-br>-Approx 1279 sq mtrs of land area.<br/>-br>-Drease Call Sutton Anderson (02) 9438 1600<br/>-br>-Tony Finch 0466 729 929<br/>-br>-William Brown 0433 346 346

Offices
FOR SALE
Expressions of interest
1279sqm