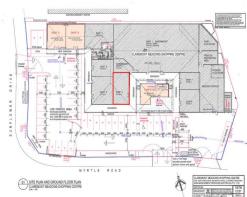

## MEDICAL/COMMERCIAL/RETAIL OPPORTUNITY

- \* Located in a community based shopping centre servicing an immense catchment area
- \* 3 x Partitioned offices, kitchenette, lunchroom and storage room
- $^{\star}$  Large glass window displays for excellent signage opportunities with security shutters
- \* Plenty of natural lighting
- \* Prime location within the shopping centre
- \* Customer and staff amenities
- \* Disabled access
- \* Neighboring tenants include IGA Supermarket, Pharmacy, Dental Surgery, Real Estate, Hairdresser, Takeaway and Bakery
- \* Minutes drive to Great Western Highway
- \* Incentives on offer

Retail

FOR LEASE

79sqm