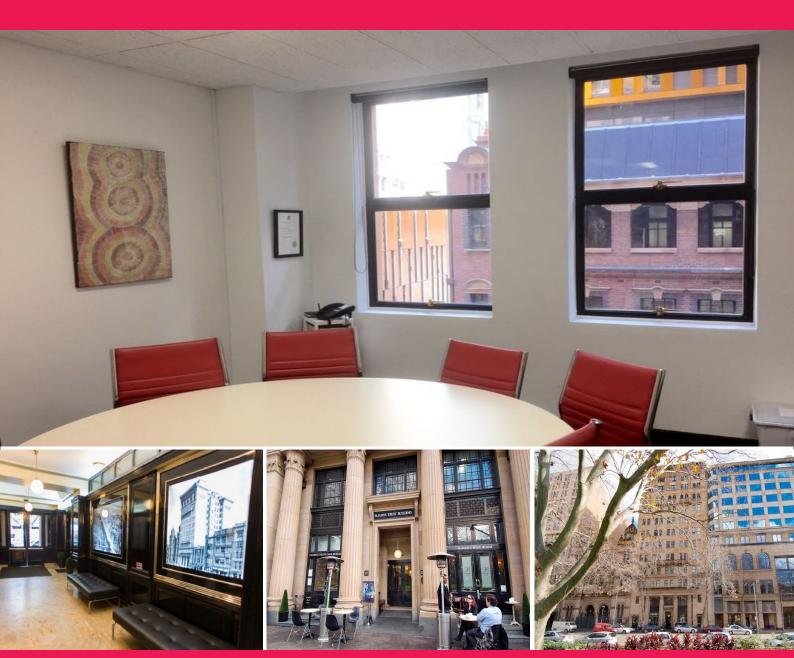

## **Light-filled Suite - Prestigious CBD Building**

185 Elizabeth Street is located next to the Sheraton on the Park & Hyde Park, close to David Jones & the Supreme Court. The building is in immaculate conditions and features a prestigious building foyer for first impressions & on-site building management. The building has 2 street frontages to 185 Elizabeth & 160 Castlereagh Street.

- 46sqm (facing Castlereagh St)
- open plan + 2offices
- Common areas fully refurbished
- A/C individually controlled
- M & F toilet and shower facilities
- Kitchenette on every level
- Onsite building management

Offices FOR LEASE

46sqm