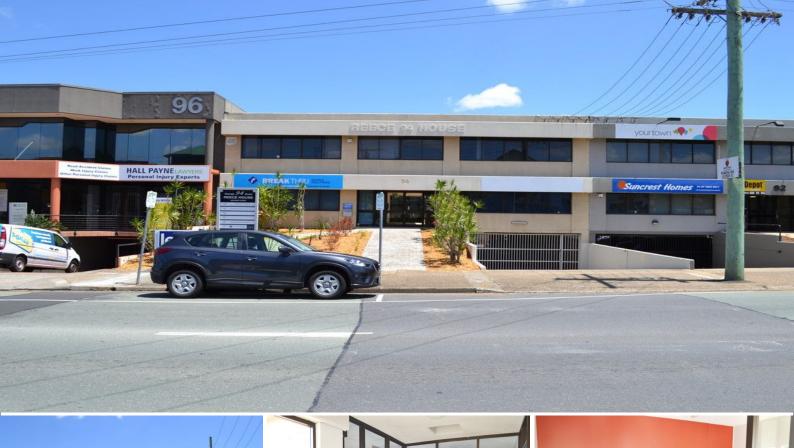

## 8/94 George Street, Beenleigh QLD 4207

## \* 110m2\* office unit

- \* Reception, open plan plus multiple office rooms
- \* Kitchenette, air con, basement parking, common alfresco area
- \* First floor unit with no disabled access
- \* Signage board out front of building
- \* Close to public transport, buses, train station etc.
- \* Central location close to everything in Beenleigh
- \* Seconds to M1 Motorway
- \* Incentives on offer, motivated landlord
- \*approx