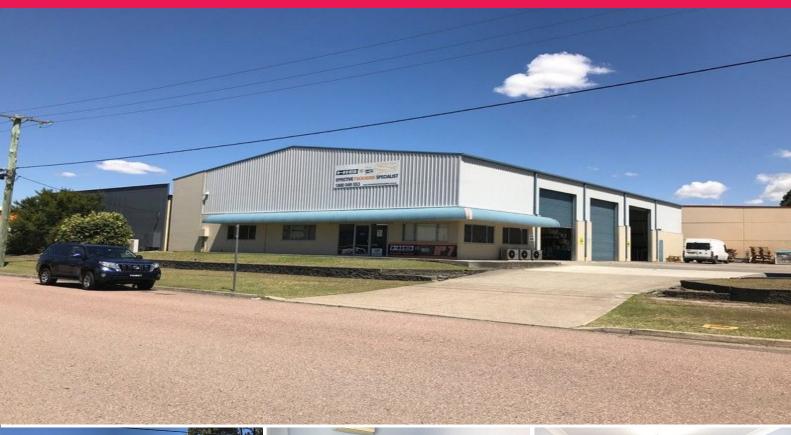

## 7 Pipeclay Avenue, Thornton NSW 2322

## First Time Offered - Quality Multi Use Warehouse Ideal for Owner Occupiers / In

Thornton Business Park Location only 2km to Highway.

Well constructed, concrete panel, colourbond clad, mezzanine floor area plus rear lock up yard storage area. Attractive office fitout which features ? foyer, boardroom and separate admin area (approx. 90 m2).

Lease Details: Leased to September 2017 @ \$74,779 net pa, to Hunter Industrial Supplies. Lessee pays all outgoings.

Land area ? 1,416 m2

Wide frontage ? 40 m

Warehouse area ? 600 m2 area (includes office area)

Mezzanine storage ? 90 M2

Total? Building area 690 m2

Industrial

FOR SALE

690sqm