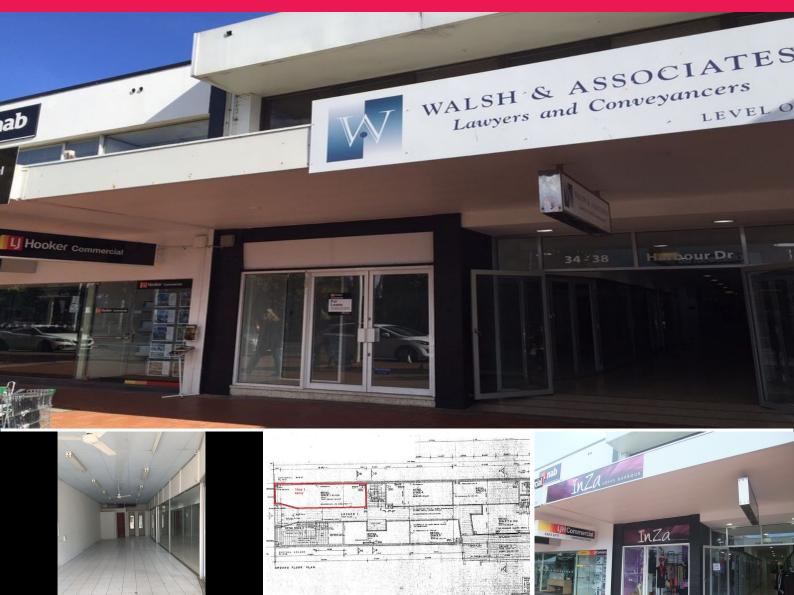

## Shop 1/36-38 Harbour Drive, Coffs Harbour NSW 2450

## Prime CBD Retail Space - 66m2

This prime Harbour Drive CBD retail premises occupies a high profile position at the corner of Harbour Drive and the pedestrian thoroughfare that leads into Coffs Harbour Arcade.

The property occupies an approximate gross leasable area of 66m2 and enjoys a substantial combined window display frontage of approximately 21 metres to Harbour Drive and the pedestrian thoroughfare.

The shop generally occupies a central position within the prime Harbour Drive retail precinct on the sunny side of the street, a short distance from City Square's alfresco dining restaurants and cafes.

It enjoys a huge pedestrian traffic flow and excellent exposure to vehicular traffic along busy Harbour Drive.

- Centrally positioned

- Prime Harbour Drive C

Retail FOR LEASE \$57,000pa + GST 66sqm

Deb Grimley 0434 301 550 dgrimley@ljhcoffs.com