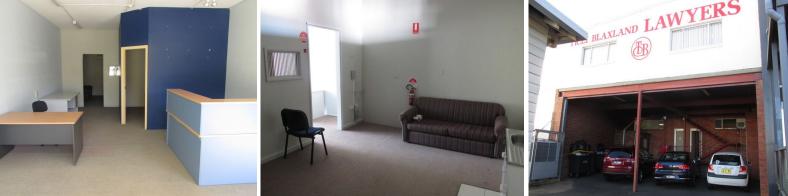

Suite 1 has an approximate gross leasable area is 80m2 and includes one onsite car parking space with rear lane access.

Internal office accommodation includes front reception/waiting area, one partitioned office, open office areas, kitchen and store room. The premises is carpeted and air conditioned.

Suite 1 enjoys the following features:

- Ground floor position
- Existing office fit out

If your employer or company is looking for affordably priced, well located and CBD office accommod

Offices FOR LEASE \$17,600 pa +GST 80sqm