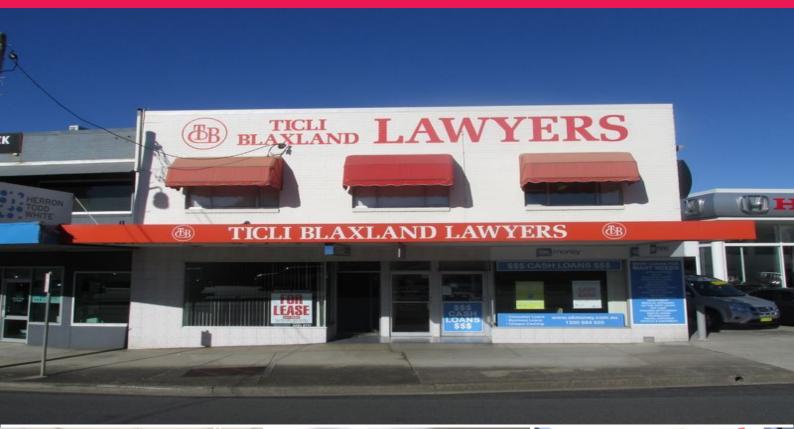

## **MASSIVE HIGHWAY EXPOSURE - 80m2**

Suite 1 enjoys MASSIVE Pacific Highway exposure and occupies a favourable CBD location situated with only a 1 minute walk from Harbour Drive's prime retail trading strip.

Suite 1 has an approximate gross leasable area is 80m2 and includes one onsite car parking space with rear lane access.

Internal office accommodation includes front reception/waiting area, one partitioned office, open office areas, kitchen and store room. The premises is carpeted and air conditioned.

Suite 1 enjoys the following features:

- Ground floor position
- Existing office fit out

If your employer or company is looking for affordably priced, well located and CBD office accommod

Offices FOR LEASE \$17,600 pa +GST 80sqm