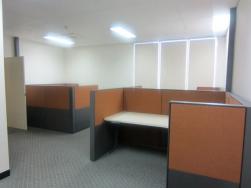

Superbly presented office area comprising reception, large boardroom and training room/showroom on first floor, with glass partitioned offices and open plan offices on ground floor.

High truss clear span warehouse with light painted walls and dispatch office.