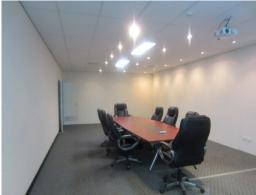

Superbly presented office area comprising reception, large boardroom and training room/showroom on first floor, with glass partitioned offices and open plan offices on ground floor.

High truss clear span warehouse with light painted walls and dispatch office.