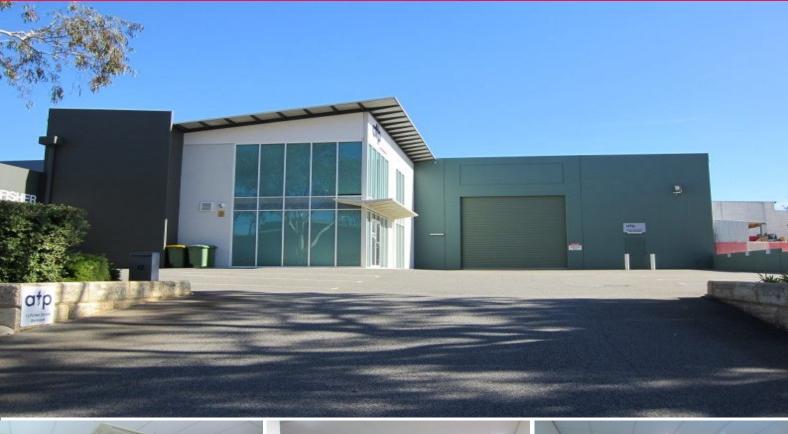

# Ray White.

12 Fisher Street, Belmont WA 6104

### Freestanding 1,000sqm office warehouse facility

12 Fisher Street is an exceptional office and warehouse facility.

Office area: 300sqm\*
Amenities: 100sqm\*
Warehouse area: 600sqm\*
Total area: 1000sqm\*

Superbly presented office area comprising reception, large boardroom and training room/showroom on first floor, with glass partitioned offices and open plan offices on ground floor.

High truss clear span warehouse with light painted walls and dispatch office.