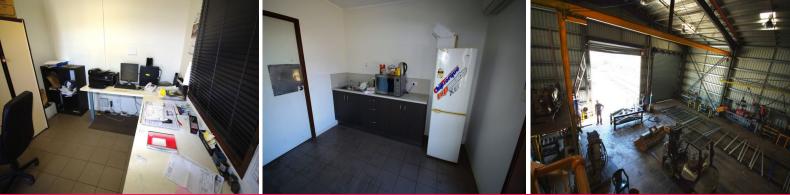

There is truck access to the rear yard via a drive thru shed or side drive way.

See up as an engineering workshop with heaps of power this 400m2 shed offers:

- minimum 6 meter clearance to the knee

- Two monorail cranes
- Office, amenities and