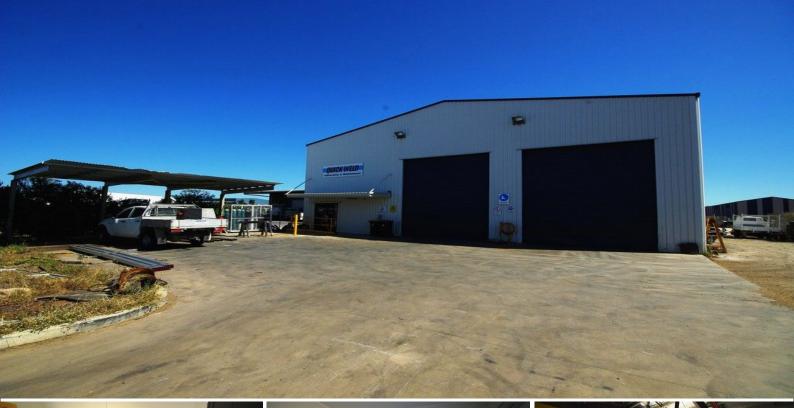

## **High Clearance Industrial Shed For Sale**

First time to the market, this shed would suit a wide range of applications in the industrial sector.

The land is 2021m2 with the majority hardstand concrete with the balance all weather gravel.

There is truck access to the rear yard via a drive thru shed or side drive way.

See up as an engineering workshop with heaps of power this 400m2 shed offers:

- minimum 6 meter clearance to the knee

- Two monorail cranes
- Office, amenities and

Industrial FOR SALE

400sqm

Ray White. Commercial

Townsville

Tony Parker 0419677798 tony.parker@raywhite.com Adrian Pascoe 0417622240 adrian.pascoe@raywhite.com