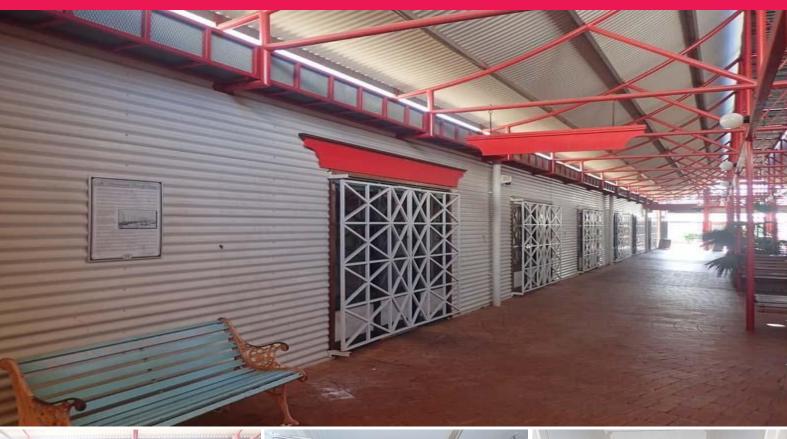

## Retail Space Available Under \$400 per week

A small retail space has become available at a reasonable price in Broome's iconic retail precinct Johnny Chi Lane, full of tradition and ambience.

The Property Features:

- -34.10 sqm prime retail space
- -Inside mall location
- -Air conditioned
- -Affordable start up price
- -Outgoings approx. \$5,950 PA + GST

Well worth a look. The premises have previously been used for sports massage therapy and a second-hand book store. Contact our commercial team today on 9192 2000 for more information or to arrange an in