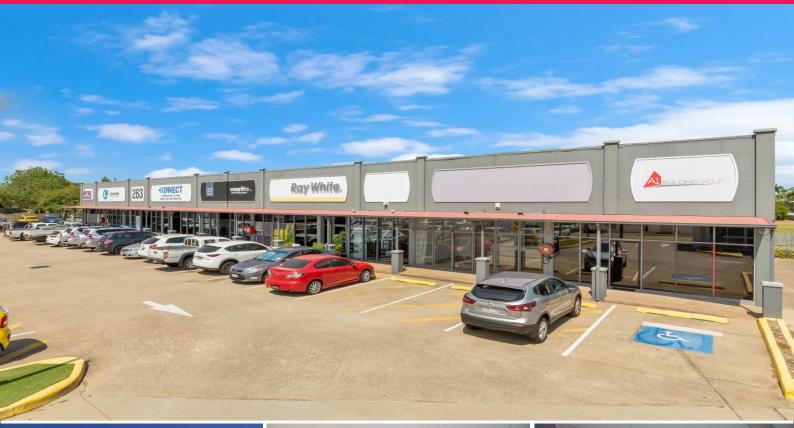

## Shop A, 263 Charters Towers Road, Mysterton QLD 4812

## **Open Plan Retail/Office Space with Great Signage**

Popular retail and office strip with easy parking at the front door and located only a short distance from the Townsville CBD. Charters Towers Road is a 6 lane arterial road with more than 35,000 vehicles passing daily.

The 168m2 tenancy presents well and offers a versatile space for an incoming business.

Contact Ray White Commercial to arrange an inspection today.

Offices FOR LEASE

168sqm

Ray White. Commercial

Townsville