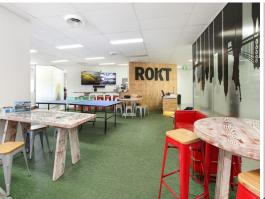

Part Floor ? From 102sqm to 335sqm Cool - Funky Feel and fitted out to the highest standard. A must to inspect.

Part Floor of 207sqm or 248sqm - cool space with full fit out in place. Space 106 ? 60sqm corner space fully fitted out including large meeting room, reception & open plan area for 6 Workstations.