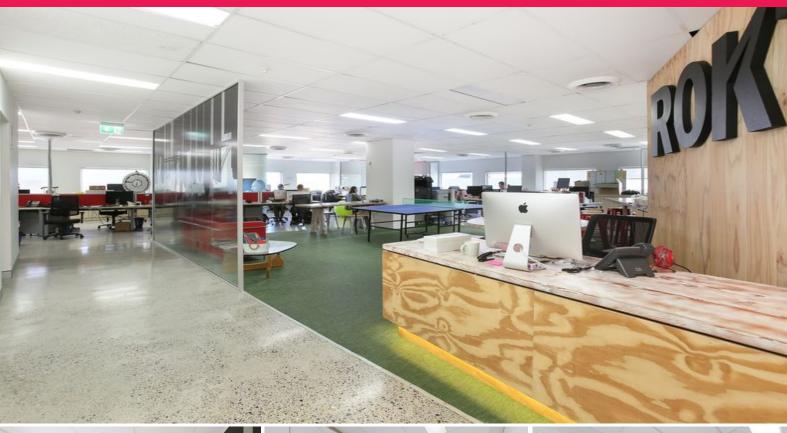

Part Floor ? From 102sqm to 335sqm Cool - Funky Feel and fitted out to the highest standard. A must to inspect.

Part Floor of 207sqm or 248sqm - cool space with full fit out in place. Space 106 ? 60sqm corner space fully fitted out including large meeting room, reception & open plan area for 6 Workstations.