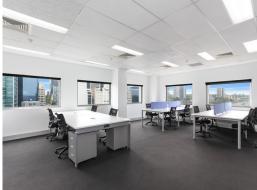

Part Floor ? From 102sqm to 335sqm Cool - Funky Feel and fitted out to the highest standard. A must to inspect.

Part Floor of 207sqm or 248sqm - cool space with full fit out in place. Space 106 ? 60sqm corner space fully fitted out including large meeting room, reception & open plan area for 6 Workstations.