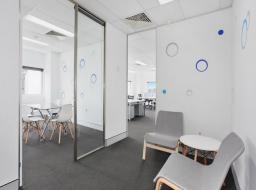

Part Floor ? From 102sqm to 335sqm Cool - Funky Feel and fitted out to the highest standard. A must to inspect.

Part Floor of 207sqm or 248sqm - cool space with full fit out in place. Space 106 ? 60sqm corner space fully fitted out including large meeting room, reception & open plan area for 6 Workstations.