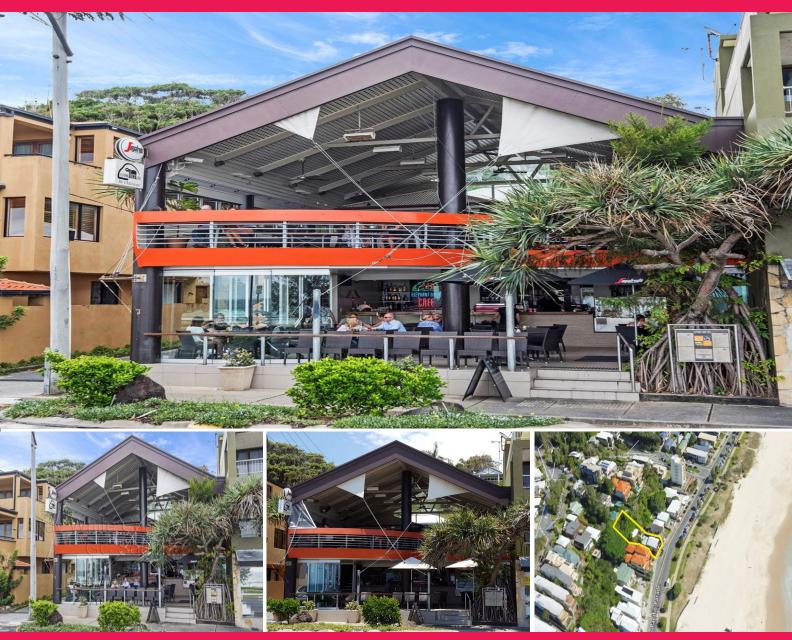

## **Beachfront Commercial Freehold**

This iconic beachfront commercial freehold property is being offered for sale for the first time in almost 30 years. Home to the very popular Elephant Rock Cafe restaurant and bar, this  $502m2^*$  site includes the two storey restaurant building plus the original 2 bedroom beach cottage. All this is located right on Currumbin Beach, one of the Gold Coast's most famous beaches.

Features include:

- Rarely available  $502m2^*$  commercially zoned freehold site
- Fully licensed 2 storey beachfront restaurant
- Original 2 bedroom beach cottage

This property is located on Currumbin beachfront, close to the Currumbin Wildlife Sanctuary and within a short dr