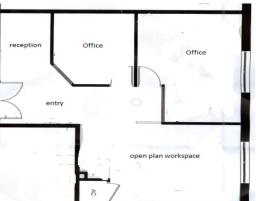

Three partitioned office areas, two with doors, plus vestibule area Secure undercover car park with 24/7 swipe card access Gym and pool access Onsite visitor parking and loading bay Secure building with intercom access