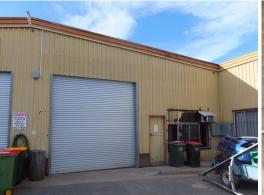

The unit is positioned in the back right hand corner and enjoys good roller door access, three phase power, partitioned office and good amenities.

The Cook Drive industrial location enjoys convenient highway access some 500 metres away and is B-Double friendly.