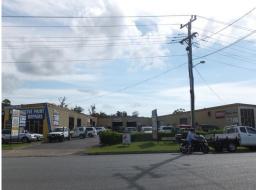

## LEASED BY LJ HOOKER COMMERCIAL

Unit 4E is an established industrial unit with an approximate gross leasable area of 279m2.

It is situated in a 10 unit warehouse complex which is shaped as a 'U' with a wide and generous central driveway/car parking area.

The unit is positioned in the back right hand corner and enjoys good roller door access, three phase power, partitioned office and good amenities.

The Cook Drive industrial location enjoys convenient highway access some 500 metres away and is B-Double friendly.

The new Bunnings Warehouse on the corner of Cook Drive and Pacific Highway is trading strongly.

This excellent opportunity enjoys the following features:

- Popular industrial complex
- Excellent vehicular a