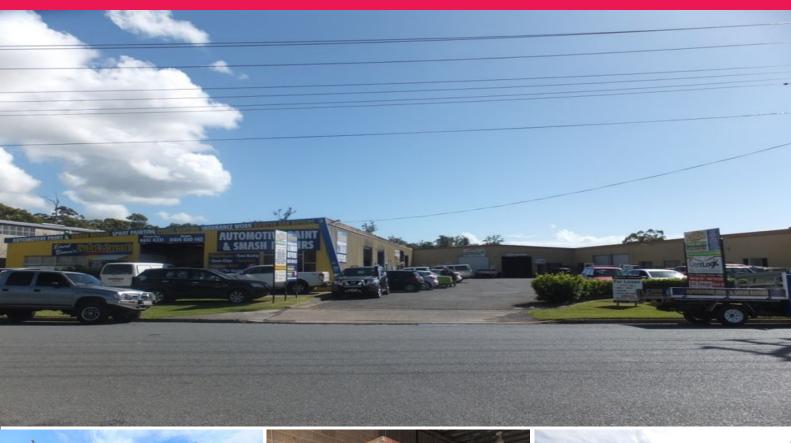

## LEASED BY LJ HOOKER COMMERCIAL

Unit 4E is an established industrial unit with an approximate gross leasable area of 279m2.

It is situated in a 10 unit warehouse complex which is shaped as a 'U' with a wide and generous central driveway/car parking area.

The unit is positioned in the back right hand corner and enjoys good roller door access, three phase power, partitioned office and good amenities.

The Cook Drive industrial location enjoys convenient highway access some 500 metres away and is B-Double friendly.

The new Bunnings Warehouse on the corner of Cook Drive and Pacific Highway is trading strongly.

This excellent opportunity enjoys the following features:

- Popular industrial complex
- Excellent vehicular a