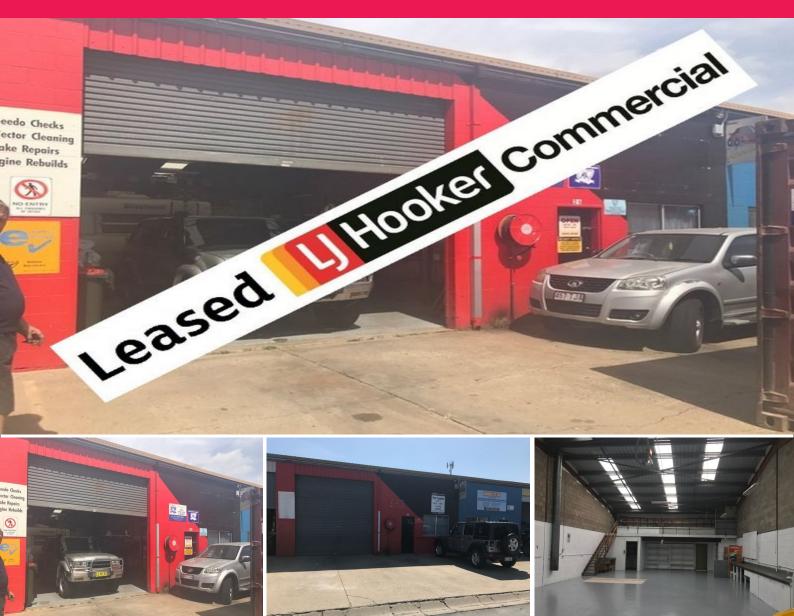

## LEASED BY LJ HOOKER COMMERCIAL

This desirable industrial unit accommodates an approximate gross leasable area of 190m2 plus mezzanine.

It is located in the sought after and popular Druitt Court industrial precinct, enjoying vehicular access from both busy Orlando Street or popular Lawson Crescent.

Unit 2's features include:

- Popular location
- Convenient access
- Clear span workshop s

Industrial FOR LEASE

190sqm

Deb Grimley 0434 301 550 dgrimley@ljhcoffs.com