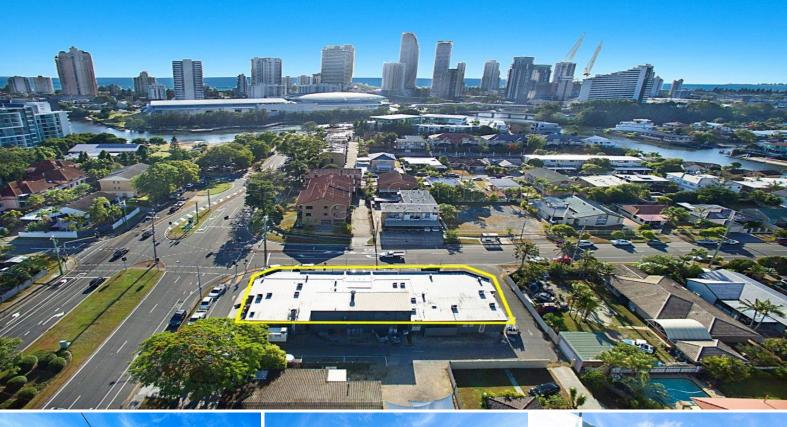

## **Trophy Freehold Investment? Broadbeach**

Situated in Broadbeach Waters, on the prominent corner of T.E Peters Drive and Sunshine Boulevard lies the opportunity to purchase this trophy investment.

Exposed to high volumes of traffic throughout all times of the day and located within close proximity to Jupiter?s Casino, The Gold Coast Convention Centre, Pacific Fair, Broadbeach CBD, the G-link and the beautiful beach line? this property is ticking all the right boxes!

The property offers:

- Land Size: 788m2
- NLA: 726m2
- Long term / established tenants
- Estimated (fully let)

Retail FOR SALE

726sqm

Ray White. Commercial

Jared Hodge

0404 809 580 jared.hodge@raywhite.com