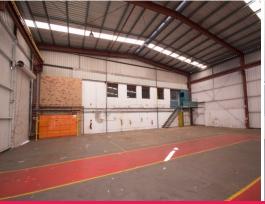

## **Central Location - Must Be Leased**

- \* 1.418m2
- \* 1,050m2\* clear span warehouse
- \* 360m2\* office over two levels
- \* 9m\* internal clearance
- \* Plenty of 3 phase power
- \* Great truck access
- \* Container access and secure yard
- \* Plenty of onsite parking
- \* Fully fenced and secure site
- \* Central location
- \* Easy access to Smith Street, M1 and facilities
- \* Inspect today must be leased