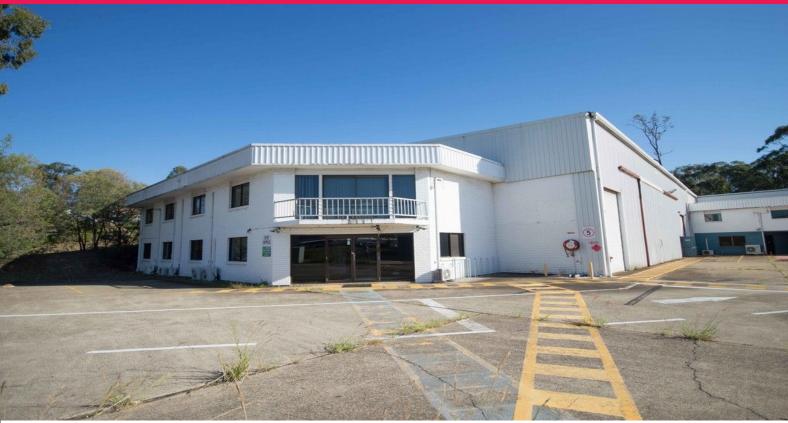

## **Central Location - Must Be Leased**

- \* 1.418m2
- \* 1,050m2\* clear span warehouse
- \* 360m2\* office over two levels
- \* 9m\* internal clearance
- \* Plenty of 3 phase power
- \* Great truck access
- \* Container access and secure yard
- \* Plenty of onsite parking
- \* Fully fenced and secure site
- \* Central location
- \* Easy access to Smith Street, M1 and facilities
- \* Inspect today must be leased