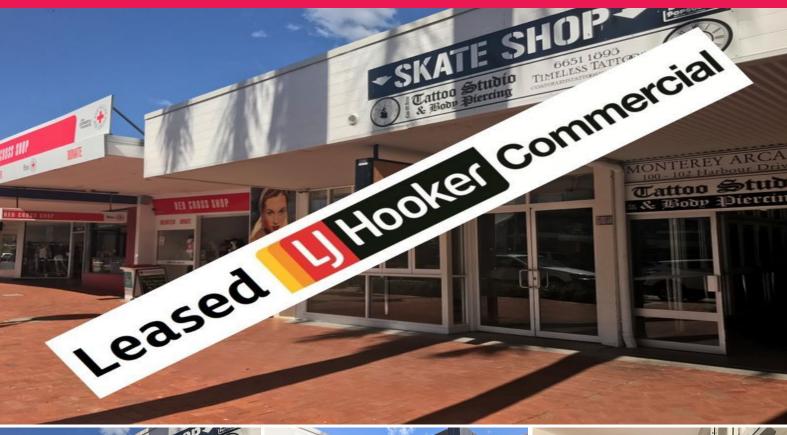

## LJ Hooker Commercial

Shop 1/100 Harbour Drive, Coffs Harbour NSW 2450

## LEASED BY LJ HOOKER COMMERCIAL

Shop 1 comprises a modern corner arcade shop with an approximate gross leasable area of 121m2.

It is located in the landmark 'Monterey Arcade' building which occupies a prime retail position in the heart of Coffs Harbour's prime retail trading strip along Harbour Drive, opposite Coffs Central retail centre.