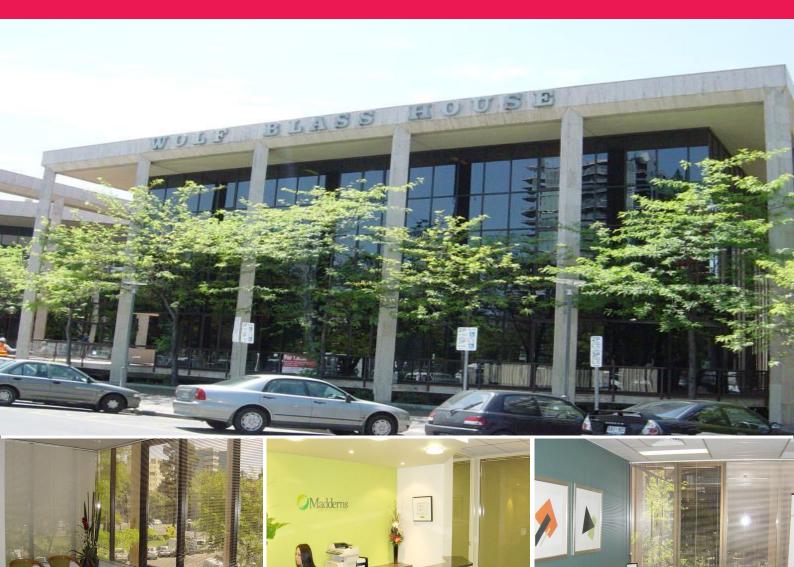

64 Hindmarsh Square, Adelaide SA 5000

## **QUALITY CBD OFFICE TENANCY**

Wolf Blass house is a quality, 3 storey office building which was built as part of the Citi Com development project. The building enjoys excellent natural light and views over Hindmarsh Square together with valuable lower ground carparking.

The available areas, from 510sqm to 660sqm approx, offer an excellent opportunity to secure quality partitioned office space in one of Adelaide's most tightly held office precincts.

Lease Term: Negotiable Options: Negotiable Available: Immediately Offices FOR LEASE