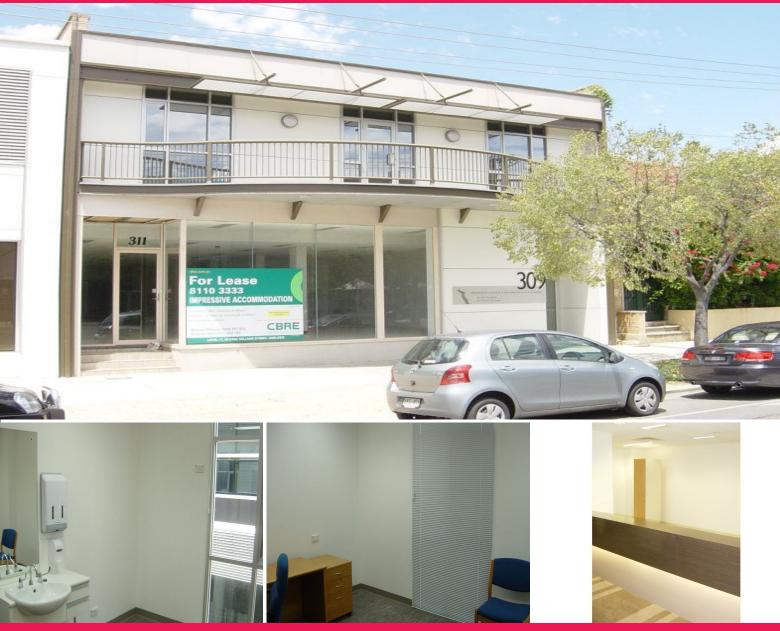

309 Wakefield Street, Adelaide SA 5000

## IMPRESSIVE EASTERN CBD ACCOMMODATION

Two superb tenancies available for lease in this recently refurbished and well located (50 metres from corner of Hutt and Wakefield Street) building.

**Ground Floor** 

- Office/Showroom of 220sqm
- Signage opportunities available (STC)
- New airconditioning and lighting to be installed
- One (1) on-site carpark

## First Floor

- Brand new medical suite of 220sqm
- Fully equipped with plumbing and required facilities
- Lift access
- One (1) on-site carpa

Offices FOR LEASE