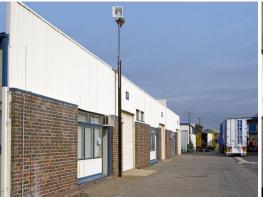

2-8 & 18-28 Gray Street, Kilkenny SA 5009

## RATES REDUCED TO DO A DEAL! MULTIPLE INNER NORTH-WESTERN OFFICE WAREHOUSES/WORK

Located only a short distance from Torrens, Hansen and Regency Roads adjacent Centro Arndale Shopping Centre and in close proximity to the CBD and Adelaide Airport, comes a rare opportunity to occupy a choice of several quality office warehouses/workshops for lease.

Current vacancies include:

\* 2-8 Gray Street, Kilkenny

- Unit 2: 175 sqm - LEASED

- Unit 8: 99 sqm - LEASED

- Unit 9: 265 sqm - LEA

Industrial FOR LEASE