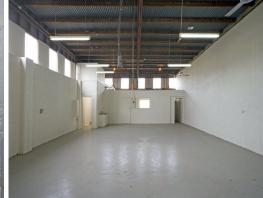

Current vacancies include:

\* 2-8 Gray Street, Kilkenny

- Unit 2: 175 sqm - LEASED

- Unit 8: 99 sqm - LEASED

- Unit 9: 265 sqm - LEA

Industrial FOR LEASE