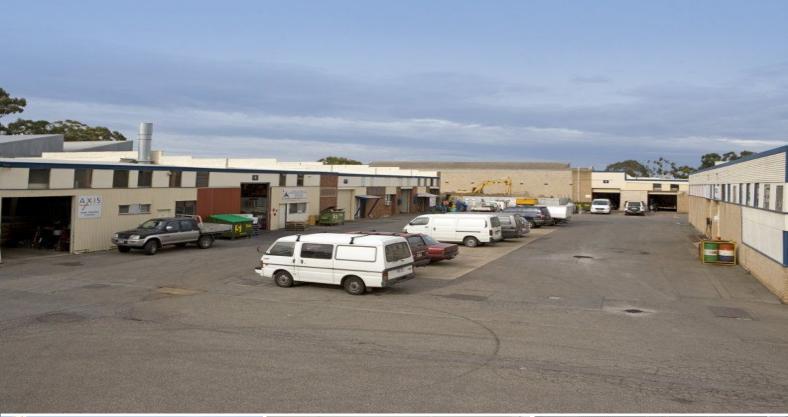

2-8 & 18-28 Gray Street, Kilkenny SA 5009

## RATES REDUCED TO DO A DEAL! MULTIPLE INNER NORTH-WESTERN OFFICE WAREHOUSES/WORK

Located only a short distance from Torrens, Hansen and Regency Roads adjacent Centro Arndale Shopping Centre and in close proximity to the CBD and Adelaide Airport, comes a rare opportunity to occupy a choice of several quality office warehouses/workshops for lease.

Current vacancies include:

\* 2-8 Gray Street, Kilkenny

- Unit 2: 175 sqm - LEASED

- Unit 8: 99 sqm - LEASED

- Unit 9: 265 sqm - LEA

Industrial FOR LEASE