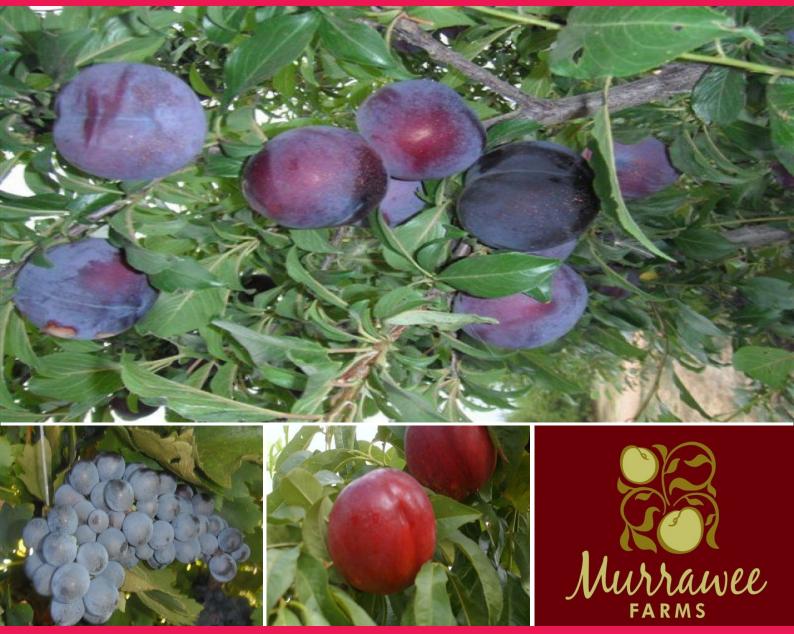

## PREMIER STONE FRUIT AND TABLE GRAPE AGGREGATION IN SWAN HILL

All four properties that make up Murrawee Farms are located between seven and ten kilometres north-west of the Swan Hill Township in the Murrawee District.

o 149.25 hectares\* planted to various stone fruit and table grape varieties including nectar

Farmland FOR SALE

Phil Schell +61 418 809 849 phil.schell@cbre.com.au