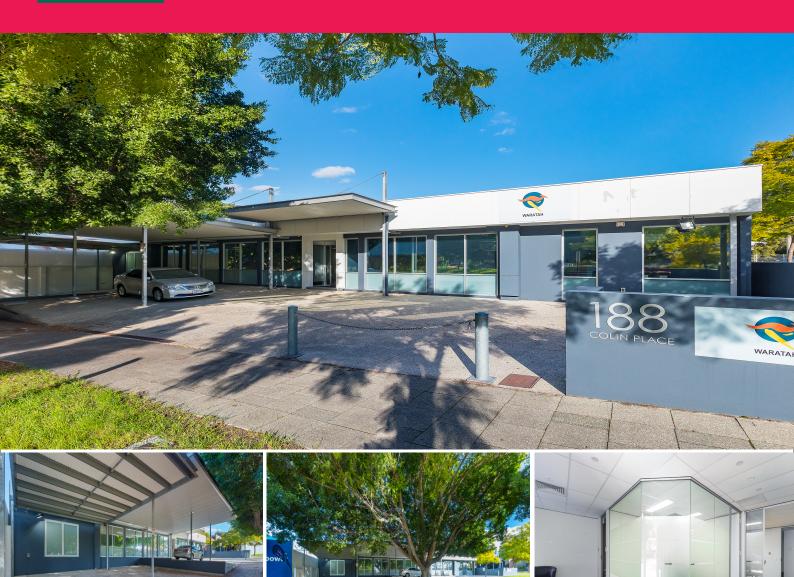

188 Colin Place, West Perth WA 6005

## 188 COLIN PLACE - FREESTANDING BUILDING

Freestanding single level building located on the South East corner of Troode Street, near the Graham Farer Freeeway off ramp.

The building comprises a number of offices and central open plan area.

Excellent building signage is available.

Area: 499sqm\*
Asking Rent \$275/sqm
Car Bays - 8 bays available at \$200 pcm + DOT levy.

For further information or to arrange a site inspection, please contact Colin Gilchrist on 0410 336 241 or colin.