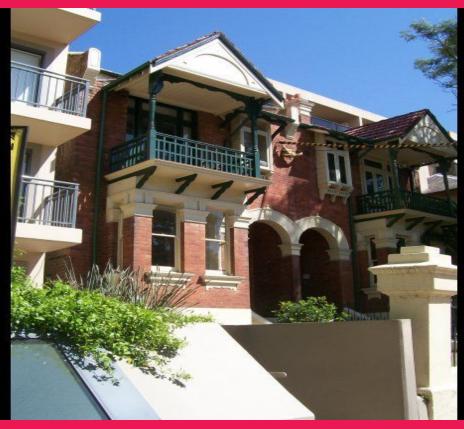

## STYLISH TERRACE OFFICE

168 Pacific Highway, North Sydney is perfect for those companies seeking a commercial office which has that little more 'x factor'. This Victorian terrace is very well presented has polished floor boards, freshly painted walls, high ceilings and good natural light. All the things which you are looking for if you want to create your own identity for your business and don't want to get caught up in one of the typical office buildings in North Sydney. This terrace is located a short walk from buzz of North Sydney.